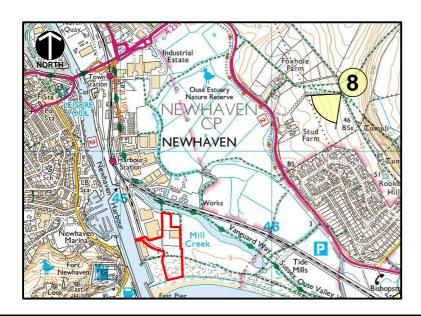

## **Viewpoint Location 8: Showing the base line situation**

Based upon the Ordnance Survey maps with the permission of the controller of Her Majesty's Stationery Office, © Crown Copyright reserved. Licence number AR100019096.

OS Raster; August 2016.

Project: Landscape and Visual Impact Assessment

Proposed aggregate importation and processing and the preparation and manufacture of value added products Fisher's Wharf East Quay, Newhaven Port