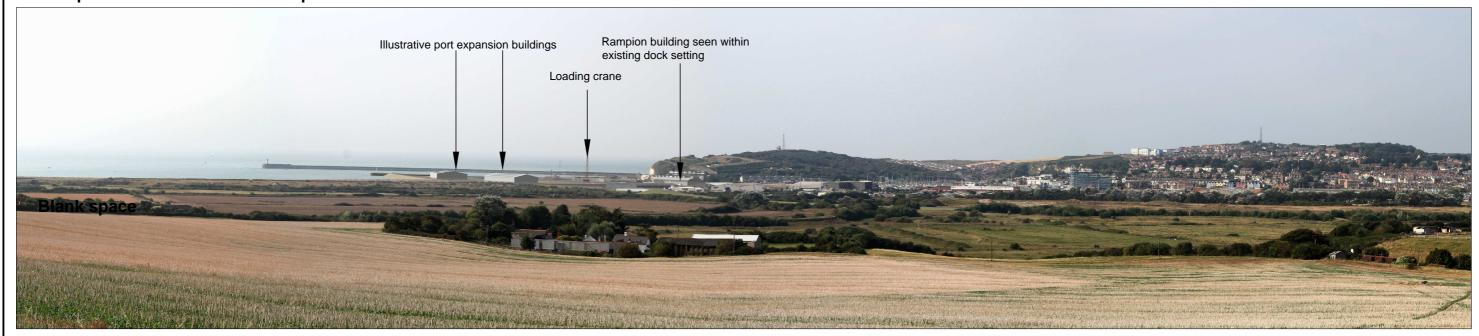

Viewpoint Location 8: From Footpath No. Sh18b

**Viewpoint Analysis, Viewpoint Location 8** From Footpath No. Sh18b (Existing and Base Line)

PN1081-D6v4

RB

Map 1:25,000 Print at A3

August 2017

bright & associates landscape and environmental consultants Pear Tree House Dovaston Oswestry Shropshire SY10 8DP 01691 682 773 www.bright-associates.co.uk