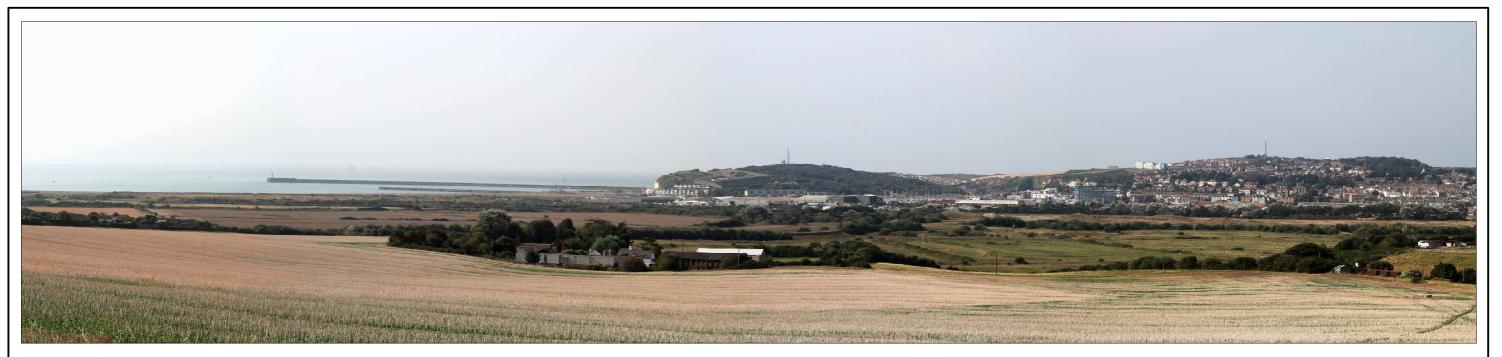

Viewpoint Location 8: From Footpath No. Sh18b

**Viewpoint Analysis, Viewpoint Location 8** From Footpath No. Sh18b (Existing and Base Line)

PN1081-D6v4

RB

Map 1:25,000 Print at A3

August 2017

bright & associates landscape and environmental consultants Pear Tree House Dovaston Oswestry Shropshire SY10 8DP 01691 682 773 www.bright-associates.co.uk